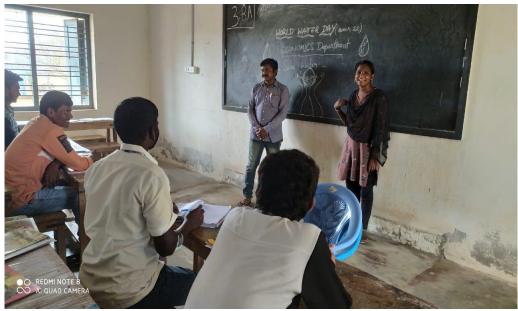

## V.V.GIRI GOVT. KALASALA

DUMPAGADAPA, W.G.Dist., (via) AKIVIDU - 534 235 Accredited by NAAC @ B+



Dr.P. Sobha Rani M. A, M. Phil, Ph.D., PGDTE Special Officer Cell No.9949084030

E-mail : gdcdumpagadapa.jkc@gmail.com

Website: www.dumpagadapa.ac.in

## **DEPARTMENT OF ECONOMICS**

**WORLD WATER DAY (22-03-2022)** 











## **STUDENT'S SIGNATURES**

| 1 3. Revath:  2 K. Suyo  3 R. Samceer Hour  4 R. Larni  5 Gr. Lavarya  6 Gr. Spusha  7 J. Rope lin  9 Ch. Noga yo Hay  10 Ch. sunitha  1 B.A  1 B.A  1 Ch. pavari  1 S. B. A  2 Revath  1 B.A  1 R. Samuel Raisu  1 B.A  1 T. Samuel Raisu  1 Gr. clikhitha  1 St. B.A  1 Ch. pavari  1 St. B.A  1 Ch. pavari  1 Ch. pavari  1 St. B.A  1 Ch. pavari  1 Ch. pavari  1 St. B.A  1 Ch. pavari                                                                                                                                                                 | . NO | Name              | class     | Signature          |
|----------------------------------------------------------------------------------------------------------------------------------------------------------------