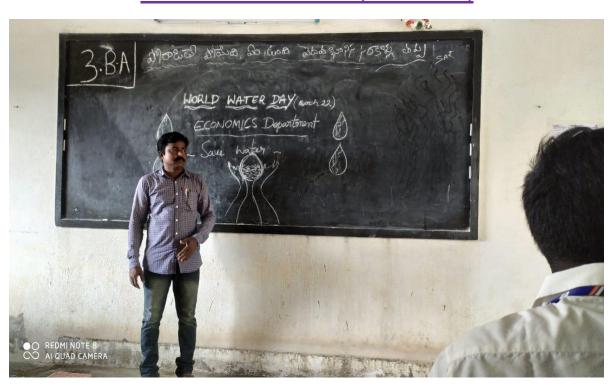

## V.V.GIRI GOVT. KALASALA

DUMPAGADAPA, W.G.Dist., (via) AKIVIDU - 534 235 Accredited by NAAC @ B+



Dr.P. Sobha Rani M. A, M. Phil, Ph.D., PGDTE Special Officer Cell No.9949084030

E-mail : gdcdumpagadapa.jkc@gmail.com

Website: www.dumpagadapa.ac.in

## **DEPARTMENT OF ECONOMICS**

**WORLD WATER DAY (22-03-2022)** 











## **STUDENT'S SIGNATURES**

| 1 3. Revath:  2 K. Suyo  3 R. Samceer Hour  4 R. Larni  5 Gr. Lavarya  6 Gr. Spusha  7 J. Rope lin  9 Ch. Noga yo Hay  10 Ch. sunitha  1 B.A  1 B.A  1 Ch. pavari  1 S. B. A  2 Revath  1 B.A  1 R. Samuel Raisu  1 B.A  1 T. Samuel Raisu  1 Gr. clikhitha  1 St. B.A  1 Ch. pavari  1 St. B.A  1 Ch. pavari  1 Ch. pavari  1 St. B.A  1 Ch. pavari  1 Ch. pavari  1 St. B.A  1 Ch. pavari                                                                                                                                                                 | . NO | Name              | class     | Signature          |
|------------------------------------------------------------------------------------------------------------------------------------------------------------