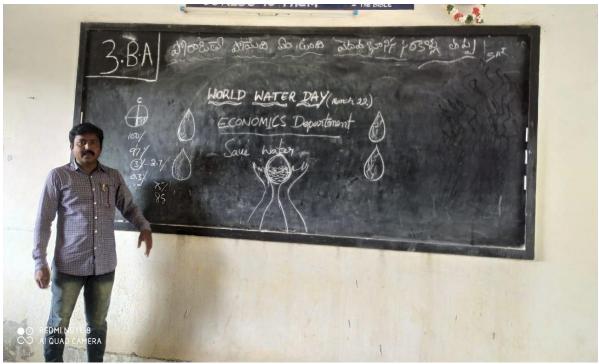

## V.V.GIRI GOVT. KALASALA

DUMPAGADAPA, W.G.Dist., (via) AKIVIDU - 534 235 Accredited by NAAC @ B+



Dr.P. Sobha Rani M. A, M. Phil, Ph.D., PGDTE Special Officer Cell No.9949084030

E-mail : gdcdumpagadapa.jkc@gmail.com

Website: www.dumpagadapa.ac.in

## **DEPARTMENT OF ECONOMICS**

**WORLD WATER DAY (22-03-2022)** 











## **STUDENT'S SIGNATURES**

| 1 3. Revath:  2 K. Suyo  3 R. Samceer Hour  4 R. Larni  5 Gr. Lavarya  6 Gr. Spusha  7 J. Rope lin  9 Ch. Noga yo Hay  10 Ch. sunitha  1 B.A  1 B.A  1 Ch. pavari  1 S. B. A  2 Revath  1 B.A  1 R. Samuel Raisu  1 B.A  1 T. Samuel Raisu  1 Gr. clikhitha  1 St. B.A  1 Ch. pavari  1 St. B.A  1 Ch. pavari  1 Ch. pavari  1 St. B.A  1 Ch. pavari  1 Ch. pavari  1 St. B.A  1 Ch. pavari                                                                                                                                                                 | . NO | Name              | class     | Signature          |
|--------------------------------------------------------------------------------------------------------------------------------------------------------------