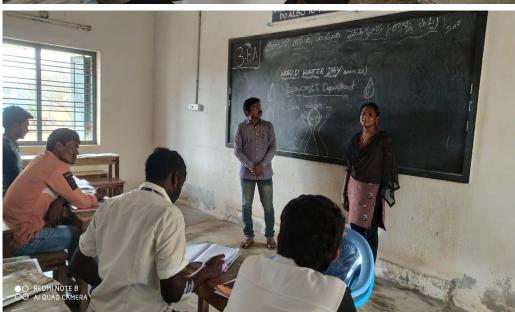

## V.V.GIRI GOVT. KALASALA

DUMPAGADAPA, W.G.Dist., (via) AKIVIDU - 534 235 Accredited by NAAC @ B+



Dr.P. Sobha Rani M. A, M. Phil, Ph.D., PGDTE Special Officer Cell No.9949084030

E-mail : gdcdumpagadapa.jkc@gmail.com

Website: www.dumpagadapa.ac.in

## **DEPARTMENT OF ECONOMICS**

**WORLD WATER DAY (22-03-2022)** 











## **STUDENT'S SIGNATURES**

| 1 3. Revath:  2 K. Suyo  3 R. Samceer Hour  4 R. Larni  5 Gr. Lavarya  6 Gr. Spusha  7 J. Rope lin  9 Ch. Noga yo Hay  10 Ch. sunitha  1 B.A  1 B.A  1 Ch. pavari  1 S. B. A  2 Revath  1 B.A  1 R. Samuel Raisu  1 B.A  1 T. Samuel Raisu  1 Gr. clikhitha  1 St. B.A  1 Ch. pavari  1 St. B.A  1 Ch. pavari  1 Ch. pavari  1 St. B.A  1 Ch. pavari  1 Ch. pavari  1 St. B.A  1 Ch. pavari                                                                                                                                                                 | . NO | Name              | class     | Signature          |
|------------------------------------------------------------------------------------------------------------------------------------------------------------------