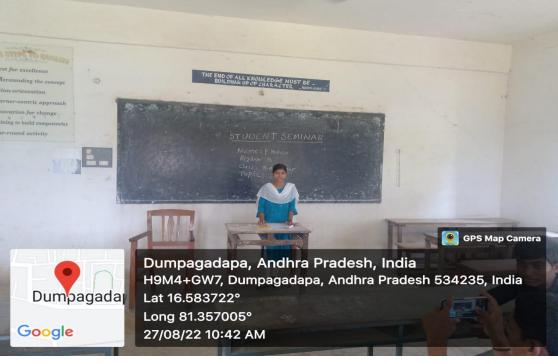

## V.V.GIRI GOVT. KALASALA

DUMPAGADAPA, W.G.Dist., (via) AKIVIDU - 534 235 Accredited by NAAC @ B+

College Code : AKNU323



Dr.P. Sobha Rani M. A, M. Phil, Ph.D., PGDTE Special Officer Cell No.9949084030

E-mail : gdcdumpagadapa.jkc@gmail.com Website : www.dumpagadapa.ac.in

## **DEPARTMENT OF ECONOMICS**

Student Seminar (27-08-2022)





## **STUDENT'S SIGNATURES**

|      |                  | P         |                                       |
|------|------------------|-----------|---------------------------------------|
| SiNO | nome             | class     | Signiture                             |
|      | K- soi Kumat     | TII. B.A  | K. Sai Kumat                          |
|      | G. fai formiles  | TK.B.A    | C1. Dai Serini dog                    |
| 7    | N. Ramaknish na  | W BIA     | V. Ramakrismo.                        |
|      | Skusman. Than    | TH.B.A    | Sk.USman. Shanp                       |
| 6    | ch. Naga Lakshmi | · BA      | ch- paga Latishmi                     |
| 6    | L. Sunit BaBu    | IT BA     | L. Suml below                         |
|      | B. AKHOL         | TT BA     | B. AKHT