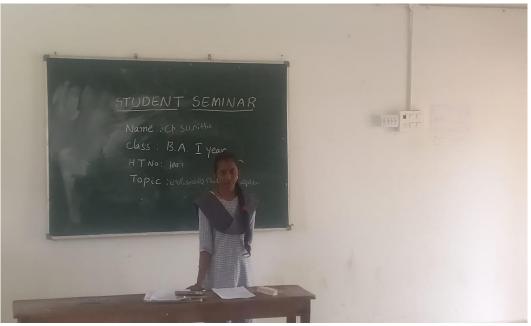

## **STUDENT SEMINAR FOR B.A STUDENTS (23-09-2022)**

## **STUDENTS SIGNATURES**

| 54 100:    | Name              | class             | signature.                   |
|------------|-------------------|-------------------|------------------------------|
| 1.         | ch-scenitha       | 1st BA            | ch. Sunitha                  |
| 2. (       | ch. PAVANI        | IST B.A           | Ch. PAVARUI                  |
| <b>3</b> . | ch. Noga JYOTHSNA | I <sup>A</sup> BA | ch Naga JYOTHSNA             |
| 4          | 6 Anugh           | ert               | Bonute                       |
| 5-         | K. Shason Rota.   | Tot B.A           | K. Sharon Rata.              |
| 6          | G. Lavanya        | ZerBA             | G. Lovanya                   |
| 7          | Powilliam Kerr    | 1stBP             | Broillian Kerry              |
| 8.         | J. Rojelio        | TBO               | J. Rojola                    |
| 9.         | k. william kor    | TBA               | 12. william kare             |
| 10)        |                   | 734               | 12. Latha Dala               |
| (1)        |                   | ZBA               | Bilaxmi                      |
| 12,        | G. Likhi tha      | I.B.A             | G. Likhitha                  |
|            |                   |                   |                              |
|            |                   |                   |                              |
|            |                   |                   |                              |
|            |                   |                   |                              |
|            | -                 |                   | and the second second second |