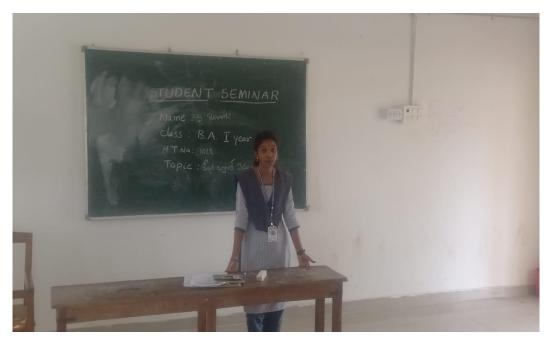

## **STUDENT SEMINAR FOR B.A STUDENTS (23-09-2022)**

## **STUDENTS SIGNATURES**

| 54 100:    | Name              | class             | signature.                   |
|------------|-------------------|-------------------|------------------------------|
| 1.         | ch-scenitha       | 1st BA            | ch. Sunitha                  |
| 2. (       | ch. PAVANI        | IST B.A           | Ch. PAVARUI                  |
| <b>3</b> . | ch. Noga JYOTHSNA | I <sup>A</sup> BA | ch Naga JYOTHSNA             |
| 4          | 6 Anugh           | ert               | Bonute                       |
| 5-         | K. Shason Rota.   | Tot B.A           | K. Sharon Rata.              |
| 6          | G. Lavanya        | ZerBA             | G. Lovanya                   |
| 7          | Powilliam Kerr    | 1stBP             | Broillian Kerry              |
| 8.         | J. Rojelio        | TBO               | J. Rojola                    |
| 9.         | k. william kor    | TBA               | 12. william kare             |
| 10)        |                   | 734               | 12. Latha Dala               |
| (1)        |                   | ZBA               | Bilaxmi                      |
| 12,        | G. Likhi tha      | I.B.A             | G. Likhitha                  |
|            |                   |                   |                              |
|            |                   |                   |                              |
|            |                   |                   |                              |
|            |                   |                   |                              |
|            | -                 |                   | and the second second second |