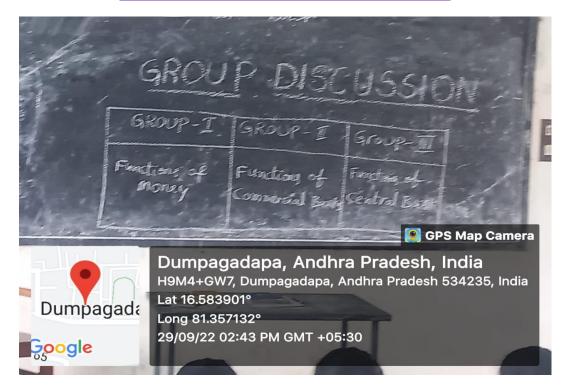

## V.V.GIRI GOVT. KALASALA

DUMPAGADAPA, W.G.Dist., (via) AKIVIDU - 534 235 Accredited by NAAC @ B+



College Code: AKNU323

Dr.P. Sobha Rani M. A. M. Phil, Ph.D., PGDTE Special Officer Cell No.9949084030

E-mail : gdcdumpagadapa.jkc@gmail.com

Website: www.dumpagadapa.ac.in

## **DEPARTMENT OF ECONOMICS**

**GROUP DISCUSSION (29-09-2022)** 





## STUDENTS SIGNATURES

| 51 NO:     | Name                                     | class   | signature.       |
|------------|------------------------------------------|---------|------------------|
| 1.         | ch-eun'tha                               | 25t 34  | ch. suritha      |
| 2.         | ch. PAVANT                               | IST B.A | Ch. PAVA TUI     |
| 3.         | ch. Naga JYOPHSNA                        | IS BA   | ch Naga JYOTHSNA |
| 4          | a Anugh                                  | ort.    | a Inusta         |
| 5-         | K. Shason Rosa.                          | Tot B.A | K. Sharon Roja.  |
| 6          | G. Lavanya                               | Daple   | G. lavanya       |
| 7          | Powilliam Key                            | 1st BA  | Broillia