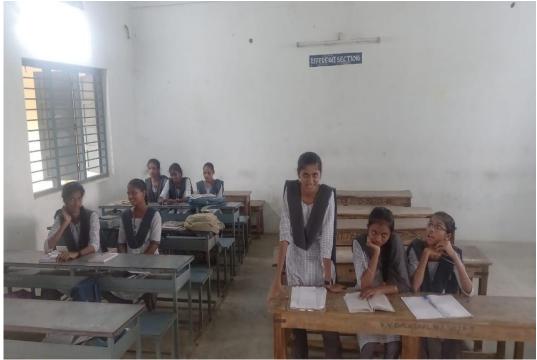

## V.V.GIRI GOVT. KALASALA

DUMPAGADAPA, W.G.Dist., (via) AKIVIDU - 534 235 Accredited by NAAC @ B+



College Code: AKNU323

Dr.P. Sobha Rani M. A. M. Phil, Ph.D., PGDTE Special Officer Cell No.9949084030

E-mail : gdcdumpagadapa.jkc@gmail.com

Website: www.dumpagadapa.ac.in

## **DEPARTMENT OF ECONOMICS**

**GROUP DISCUSSION (29-09-2022)** 





## STUDENTS SIGNATURES

| 51 NO:     | Name                                     | class   | signature.       |
|------------|------------------------------------------|---------|------------------|
| 1.         | ch-eun'tha                               | 25t 34  | ch. suritha      |
| 2.         | ch. PAVANT                               | IST B.A | Ch. PAVA TUI     |
| 3.         | ch. Naga JYOPHSNA                        | IS BA   | ch Naga JYOTHSNA |
| 4          | a Anugh                                  | ort.    | a Inusta         |
| 5-         | K. Shason Rosa.                          | Tot B.A | K. Sharon Roja.  |
| 6          | G. Lavanya                               | Daple   | G. lavanya       |
| 7          | Powilliam Key                            | 1st BA  | Broillian