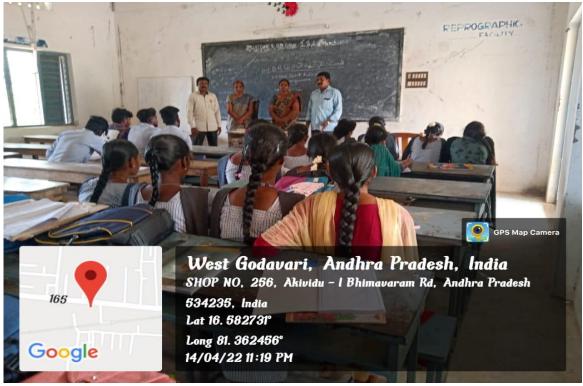

## V.V.GIRI GOVT. KALASALA

DUMPAGADAPA, W.G.Dist., (via) AKIVIDU - 534 235

Accredited by NAAC @ B+

College Code : AKNU323

conogo ocuci minoco

Dr.P. Sobha Rani M. A, M. Phil, Ph.D., PGDTE Special Officer Cell No.9949084030

E-mail : gdcdumpagadapa.jkc@gmail.com Website : www.dumpagadapa.ac.in

## **DEPARTMENT OF ECONOMICS**

**AMBEDKAR JAYANTHI (14-04-2022)** 







## SIGNATURE OF THE STUDENTS

| S.NO Name                   | doss                      | Signature          |
|-----------------------------|---------------------------|--------------------|
| 1 Ch. Garish Naga Silva Sai | J B.A                     | Ganish             |
| 2 B. RoJosh                 | 2 8.4                     | Ryosa              |
| 3 Ch. Sichanell             | & B. A                    | Ch. Salanell       |
| 4 Gr. clikhitha             | ISF B.A                   | G. chikhitha       |
| 5 Ch. pavani                | IST B.A                   | ch. pavani         |
| c y thong                   | IST R.A                   | y. Thony           |
| G Y Thony THOTAGUA          | Ist B.A  Ist B.A  Tst B.A | ch . Naga JYOTHSWA |
| 8 B. Laxmi                  | 28t 3