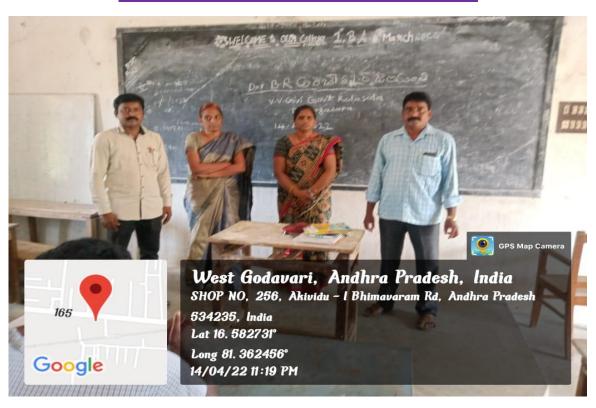

## V.V.GIRI GOVT. KALASALA

DUMPAGADAPA, W.G.Dist., (via) AKIVIDU - 534 235

Accredited by NAAC @ B+

College Code : AKNU323

conogo ocuci minoco

Dr.P. Sobha Rani M. A, M. Phil, Ph.D., PGDTE Special Officer Cell No.9949084030

E-mail : gdcdumpagadapa.jkc@gmail.com Website : www.dumpagadapa.ac.in

## **DEPARTMENT OF ECONOMICS**

**AMBEDKAR JAYANTHI (14-04-2022)** 







## SIGNATURE OF THE STUDENTS

| S.NO Name                   | doss                      | Signature          |
|-----------------------------|---------------------------|--------------------|
| 1 Ch. Garish Naga Silva Sai | J B.A                     | Ganish             |
| 2 B. RoJosh                 | 2 8.4                     | Ryosa              |
| 3 Ch. Sichanell             | & B. A                    | Ch. Salanell       |
| 4 Gr. clikhitha             | ISF B.A                   | G. chikhitha       |
| 5 Ch. pavani                | IST B.A                   | ch. pavani         |
| c y thong                   | IST R.A                   | y. Thony           |
| G Y Thony THOTAGUA          | Ist B.A  Ist B.A  Tst B.A | ch . Naga JYOTHSWA |
| 8 B. Laxmi                  | 28t