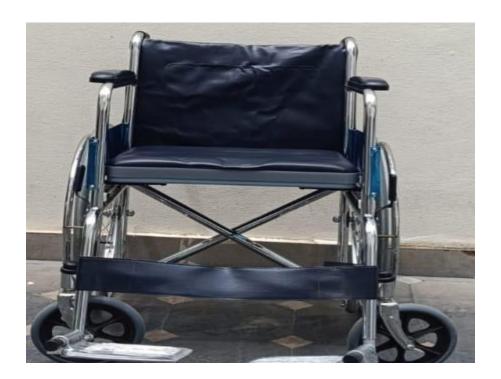

#### 2. Wheelchair:

The wheelchair is so useful and comfortable when any differently-abled visits or appears or comes regularly for academic purposes. Having access to a wheel chair allows the user to travel independently wherever they want, whenever they need.