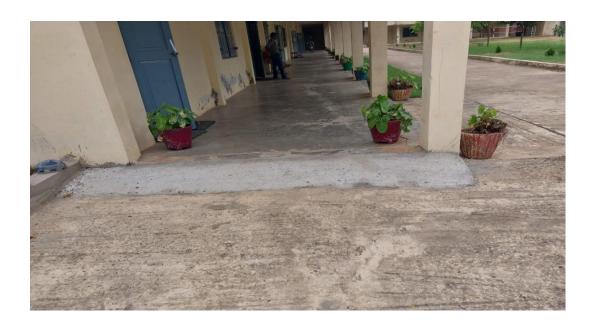

## 1. Disabled-friendly, barrier-free environment.

With regard to the facilities provided to the differently abled people, we have the following facilities in our college.

### 1. Ramp 2. Wheelchair

We have a ramp at the entrance of the college. This is very useful for the college staff, students, and others who are differently abled. We have a very little number of the differently abled. So, we organize the classes for them on the ground floor itself. This is one more step that we have taken in favor of the Differently Abled.