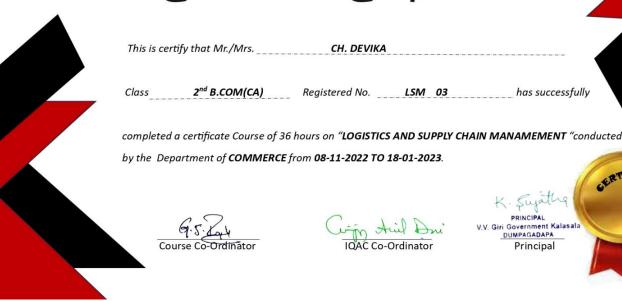

## Certificate of Completion

# V.V.GIRI.GOVT.KALASALA

DUMPAGADAPA, (via) AKIVIDU, W.G.Dsit., -534-235

## Certificate of Completion

This is certify that Mr./Mrs. R. RAVI VARMA

Class 2<sup>nd</sup> B.COM(GEN) Registered No. LSM 22 has successfully

completed a certificate Course of 30 hours on "LOGISTICS AND SUPPLY CHAIN MANAMEMENT" conducted by the Department of COMMERCE from 08-11-2022 TO 18-01-2023.

Course Co-Ordinator

IQAC Co-Ordinator