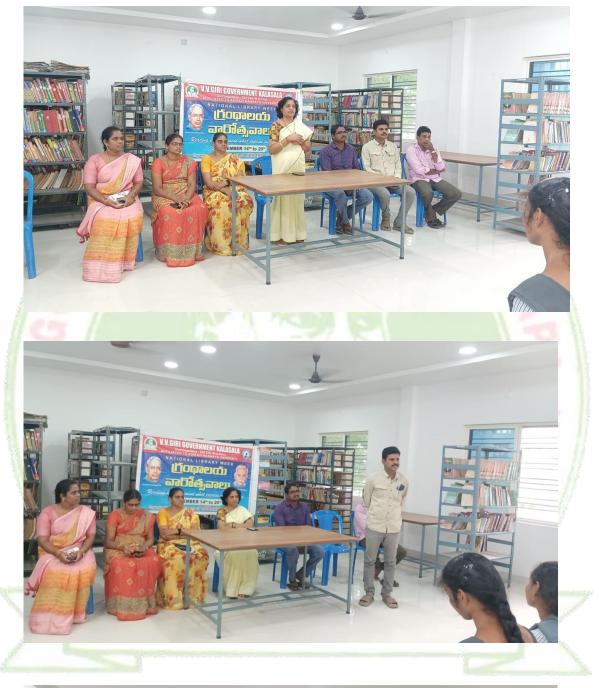

## PHOTOS OF THE ACTIVITY

## **Inaugural Function**

#### CONCLUSION OF THE ACTIVITY

The Valediction of the 56<sup>th</sup> National Library Week was programmed on 19th November in a grand manner at V.V.Giri Govt College. Dr.K.Sujatha, the Principal, the President of the program started the program by lightening the lamp and a prayer song. The President of the program stated that the importance of Libraries is still the way they are even in this Digital and Technological era. Libraries give a lot of space for the readers to sit pleasantly and to go through a number of references on a particular topic. He suggested the students to go through the daily news papers and to protect the existence of libraries in the future. The Chief Guest of the function giving his remarks stated that Libraries serves as the treasures of knowledge and wisdom for the development of an individual. He gave a call to the students to utilize the Library resources and to read more number of books such as the biographies of great personalities, competitive, personality development, literature and so on. Later mementos and certificates were given to the winners who had secured first, second and third prizes in different events like Quiz, Elocution, Essay writing and Painting.