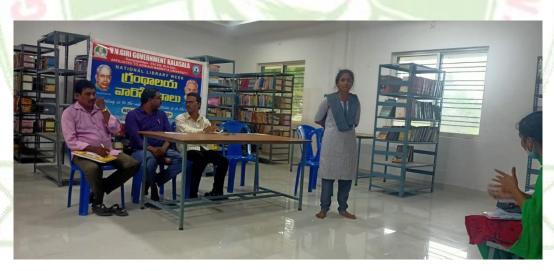

## **Inaugural Function**

#### CONCLUSION OF THE ACTIVITY

The Valediction of the 56<sup>th</sup> National Library Week was programmed on 19th November in a grand manner at V.V.Giri Govt College. Dr.K.Sujatha, the Principal, the President of the program started the program by lightening the lamp and a prayer song. The President of the program stated that the importance of Libraries is still the way they are even in this Digital and Technological era. Libraries give a lot of space for the readers to sit pleasantly and to go through a number of references on a particular topic. He suggested the students to go through the daily news papers and to protect the existence of libraries in the future. The Chief Guest of the function giving his remarks stated that Libraries serves as the treasures of knowledge and wisdom for the development of an individual. He gave a call to the students to utilize the Library resources and to read more number of books such as the biographies of great personalities, competitive, personality development, literature and so on. Later mementos and certificates were given to the winners who had secured first, second and third prizes in different events like Quiz, Elocution, Essay writing and Painting.