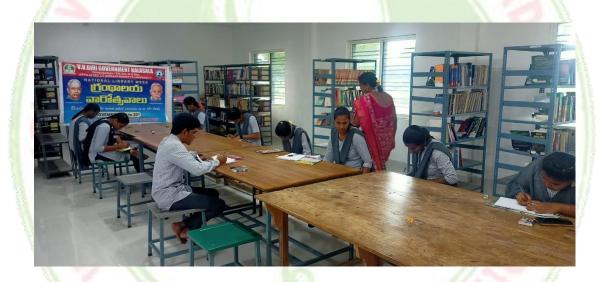

on**





#### **Elocutioin Competition**









కదువరుల సంభుం అధ్యక్షుడు అరసవలై సుబ్రుమ ఇం, కలిగొల్ల గోపాలక్కి రాద్యుల్లు దాయన చలండి. రామ నాగేశ్వరరావు, ఆడ్వర్ల ప్రజాకర్ గాంది, నామ శ్రీవల్లి, పద్మ కలినరుల పాలిగొన్నారు. న్యాసరచన పోటీలు స్టానిక ఆదిత్య డిగ్గి కళాకాలలో విద్యార్థులకు గ్రం రాలయాల ప్రాముఖ్యలైన వ్యాసరచన పోటీలు నిర్వహించారు. మాత్రాల మరియం నిర్వహించారు. కళాల డైవైళ్లో ఎంద్రిసినార్, ట్రాని పేలే ఎ.ఆమరాద, వైస్ ట్రిప్సిపాల్ మావుక్కు ఎ.ఏప సిప్ప్ ప్రాలం అనివర్ బ్రహ్మాం, ఎఓ బోసం సురేష్ట్ర గ్రంథాలయాటలా ఎస్.వర్మల్లు ప్రస్తుక్రింకారు. మిత్యాన గని వృష్టక్క భాండాగారల ఆకిపీడు: విజ్ఞన్ గనిగా ప్రస్థక భాండాగారాలు ఆకిపీడు: విజ్ఞన్ గనిగా ప్రస్థక భాండాగారాలు

16/11/2023 | West Godavari(Bhimavaram) | Page : 9 Source : https://epaper.sakshi.com/

## **Essay writing**





## **Drawing Competition**









ఆకిపీడు: దుంపగపద గ్రామంలో పీపీ.గిలప్రభుత్వ డిగ్రీ కణాశాలలో చిత్రలేఖన పోటీల్లో పాల్గొన్న విద్యార్థులు

కణాలలో చక్రకున హేటీట్ పార్గొన్న ఓర్యార్థులు కర్యకురావు పాల్గొన్నారు. పాలకొడేదులో... పాటకోడేదులో... పాటకోడేదులో... పాటకోడేదులో... పాటకోడేదులో... పాటకోడేదులో... పాటకేదులో అగ్రంగాయం వారోత్సవాలి. కథవారం నాడు పిద్దార్థులు వ్యారంకు వార్తకున్నారు. వారీ చనుమాగాలు ఇన్న ఆంగం ప్రేక్టులు పై హేటీటు సర్వస్తూరాలు. తన చనుమాగాలు ఇన్న ఆంగం ప్రేక్టులులే... ఇదే దేవుమాగాలు ఇన్న ఆంగం ప్రేక్టులులే... కేసుదుల్లో ఓర్యూన్నారు. ఆరక్షికీడులో... ఆటీటీటులో... ఆటీటీటులో... ఆటీటీటులో... ఆటీటీటులో... ఆటీటీటులో... ఆటీటీటులో... తనుమార్గులులో మారుగు తనుమర్చులు చేస్తారు. అనుమరంలోకి మయగుడు గ్రామంలో అస్తారు. గ్రండాలంలోకి మయగుడు గ్రామంలో అస్తానారు. గ్రండాలంలోకి మయగుడు గ్రామంలో అస్తానారు. గ్రండాలంలోకి మయగుడు గ్రామంలో ఎన్నార