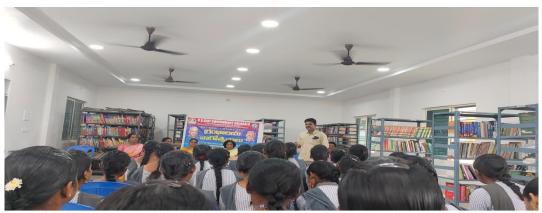

|  |

Lecturer in Library Science.

V.V.Giri Govt. Kalasala.

Dumpagadapa.

#### DETAILS OF THE ACTIVITY

National Library Week is an annual celebration highlighting the valuable role of libraries, librarians, and library workers play in transforming lives and strengthening our communities. Library week celebration is a boost to promote the reading habits among the students. Andhra Pradesh Library Association organised an All India Library Meeting in 12 November 1912 in Madras. This meeting lead to the forming of Indian Library Association. Later ILA declared 14 November as National Library Day. Since 1968, 14–20 November has been celebrated as National Library Week all over India.



## PHOTOS OF THE ACTIVITY

## **Inaugural Function**





#### **Elocutioin Competition**









కదువరుల సంభుం అధ్యక్షుడు అరసవలై సుబ్రుమ ఇం, కలిగొల్ల గోపాలక్కి రాద్యుల్లు దాయన చలండి. రామ నాగేశ్వరరావు, ఆడ్వర్ల ప్రజాకర్ గాంది, నామ శ్రీవల్లి, పద్మ కలినరుల పాలిగొన్నారు. న్యాసరచన పోటీలు స్టానిక ఆదిత్య డిగ్గి కళాకాలలో విద్యార్థులకు గ్రం రాలయాల ప్రాముఖ్యలైన వ్యాసరచన పోటీలు నిర్వహించారు. మాత్రాల మరియం నిర్వహించారు. కళాల డైవైళ్లో ఎంద్రిసినార్, ట్రాని పేలే ఎ.ఆమరాద, వైస్ ట్రిప్సిపాల్ మావుక్కు ఎ.ఏప సిప్ప్ ప్రాలం అనివర్ బ్రహ్మాం, ఎఓ బోసం సురేష్ట్ర గ్రంథాలయాటలా ఎస్.వర్మల్లు ప్రస్తుక్రింకారు. మిత్యాన గని వృష్టక్క భాండాగారల ఆకిపీడు: విజ్ఞన్ గనిగా ప్రస్థక భాండాగారాలు ఆకిపీడు: విజ్ఞన్ గనిగా ప్రస్థక భాండాగారాలు

16/11/2023 | West Godavari(Bhimavaram) | Page : 9 Source : https://epaper.sakshi.com/

## **Essay writing**





## **Drawing Competition**









ఆక